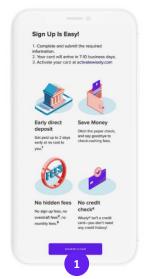

## Simply follow the steps below:

Copy and paste the Referral Link into your web browser.

Enter all **personal information:**Legal name, DOB, SSN,
permanent address,
e-mail address and
phone number.

Review and agree to the privacy policy, cardholder agreement and list of fees to complete your enrollment.