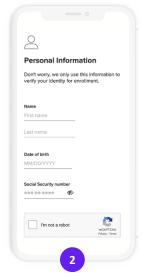

## Simply follow the steps below:

Copy and paste the Referral Link into your web browser.

Enter all **personal information:**Legal name, DOB, SSN,
permanent address,
e-mail address and
phone number.

Review and agree to the privacy policy, cardholder agreement and list of fees to complete your enrollment.