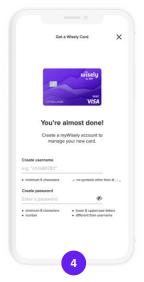

IMPORTANT: Create a myWisely account to manage and use your account even before you receive your new card. Then, download the myWisely® app² from your app store to begin using your funds on payday.

Your card is on its way!