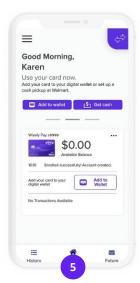

Next, to set up direct deposit<sup>3</sup>,

Add your card to your **Digital Wallet** to make purchases at
available merchants or get cash
by tapping the "**Get Cash**" button<sup>1</sup>
in the app.<sup>2</sup> Follow the directions
to pick your cash up at a
Walmart® near you. Activate your
card when you receive it.