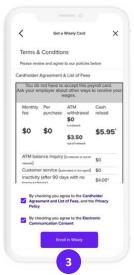

## Simply follow the steps below:

Copy and paste the Referral Link into your web browser.

Enter all **personal information:**Legal name, DOB, SSN,
permanent address,
e-mail address and
phone number.

Review and agree to the privacy policy, cardholder agreement and list of fees to complete your enrollment.